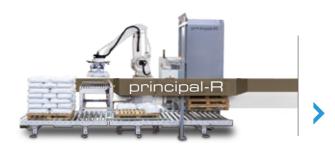

# principal-R

High-performance robot palletizer

#### Bags & Boxes

- ✓ Pillow bag
- ☑ Gusset bag
- ☑ Polypropylene bag
- ☑ Polyethylene bag
- ☑ Paper bag
- ☑ Plastic box
- ☑ Cardboard box

16

- ☑ Principal-R with
- ☑ fully automatic
- ✓ -bag infeed
- ✓ -bag pressing
- ✓ -bag gripper
- I -layer forming
- ✓ -layer stacking
- ☑ -pallet outfeed