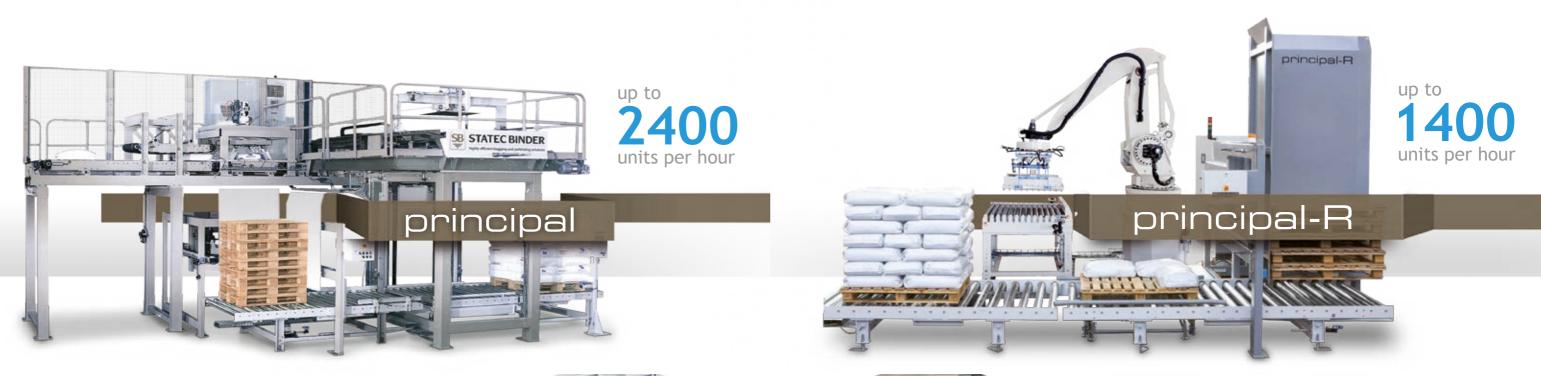

# principal

High-speed high-level palletizer

# principal-R

High-performance robot palletizer