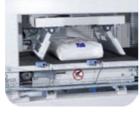

# principac

Fully automatic high-speed packaging machine

#### The Solution

- ☑ For granular & fine products
- ☑ Principac with
- ☑ fully automatic
- ✓ -bag magazine
- ✓ -bag separation
- ✓ -bag opening
- ✓ -bag placing
- ✓ -bag filling
- ✓ -bag closing

up to

bags per hour