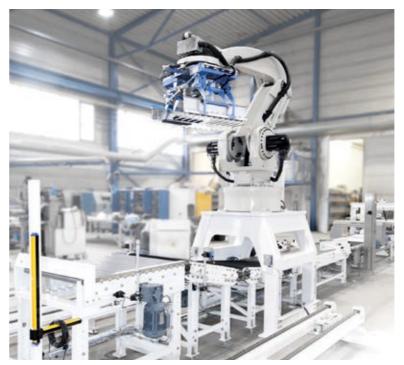

### principal-R

fully automatic robot palletizer for all available types of bags & boxes

Page 13-15

Page 11

Page 12

Page 16

Page 17

# principal-R

High-performance robot palletizer

#### Bags & Boxes

- ✓ Pillow bag
- ☑ Gusset bag
- ☑ Polypropylene bag
- ☑ Polyethylene bag
- ☑ Paper bag
- ☑ Plastic box
- ☑ Cardboard box

16

- ☑ Principal-R with
- ☑ fully automatic
- ✓ -bag infeed
- ✓ -bag pressing
- ✓ -bag gripper
- I -layer forming
- ✓ -layer stacking
- ☑ -pallet outfeed