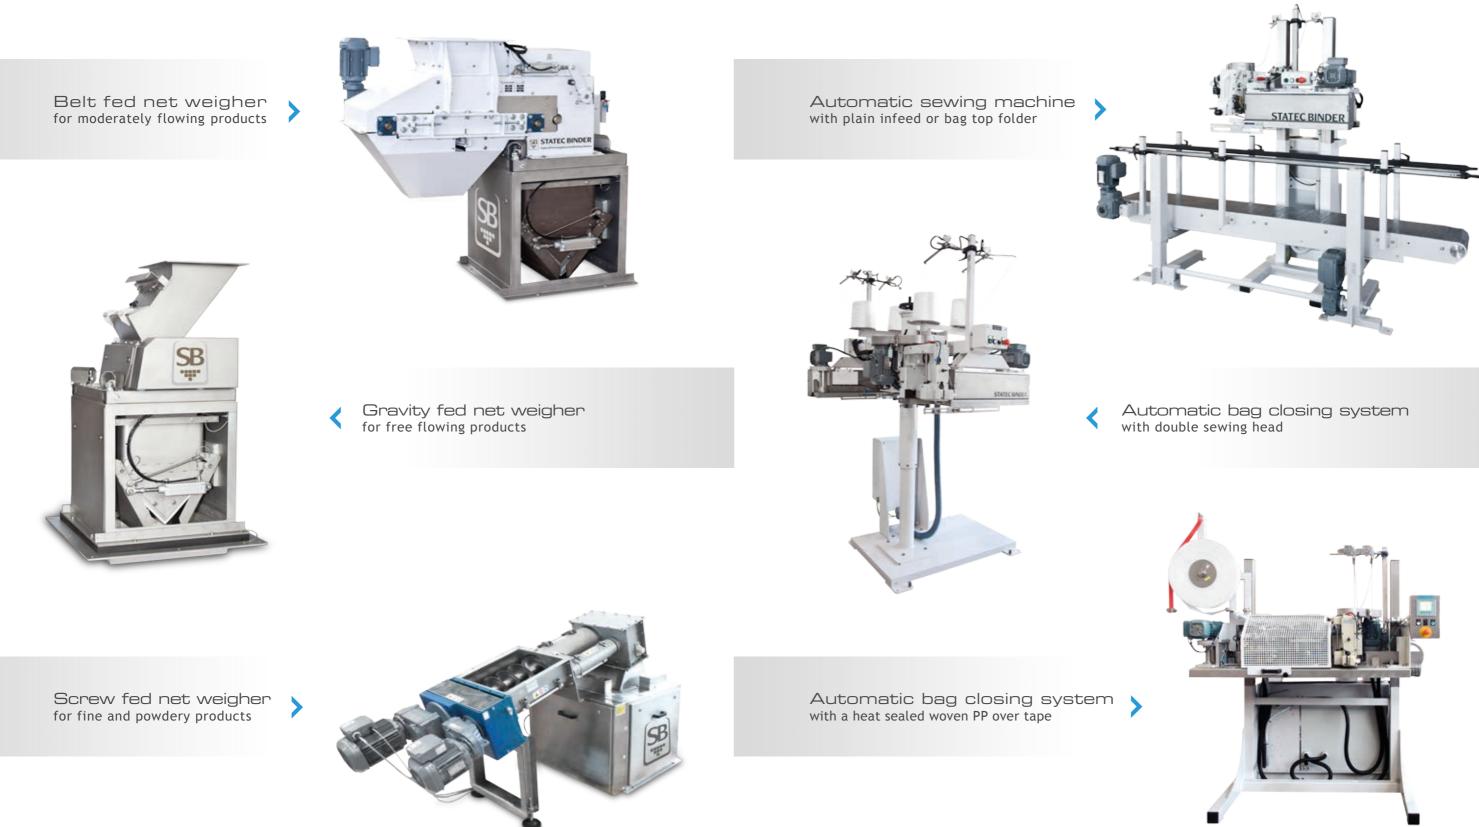

## net weighers

*High-performance net weighers with highest weighing accuracy* 

## bag closing systems

High-performance bag closing systems for woven PP, PE and paper bags

14