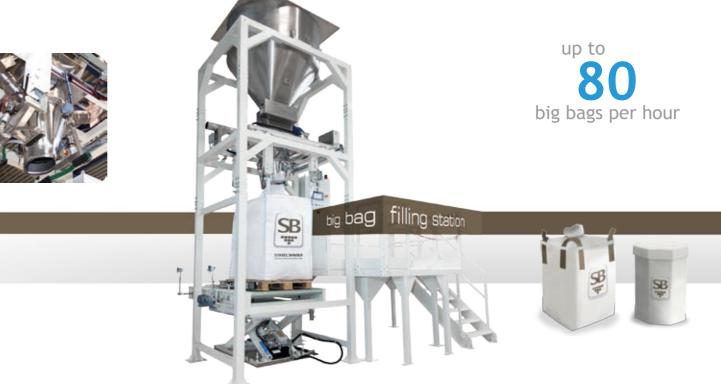

## big bag filling station

Semi-automatic big bag filling station with gross or net weighing