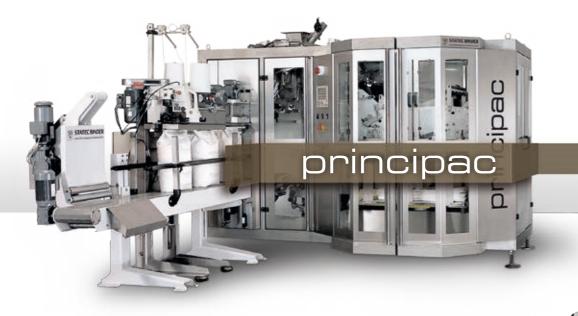

# principac

Fully automatic high-speed packaging machine

#### The Solution

- ☑ For granular & fine products
- ☑ Principac with
- ☑ fully automatic
- ✓ -bag magazine
- ✓ -bag separation
- ✓ -bag opening
- ✓ -bag placing
- ✓ -bag filling
- ✓ -bag closing

up to

bags per hour

up to bags per hour