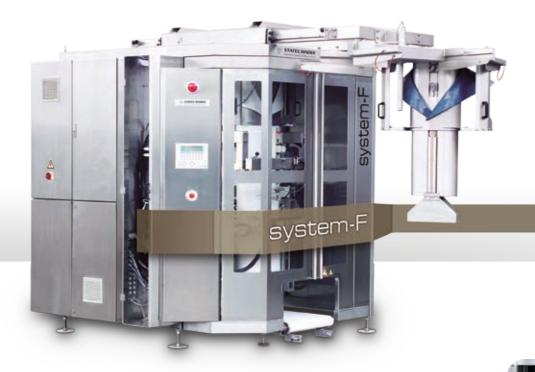

## system-F

Vertical Form-Fill-Seal packaging machine

#### The Bags

- ☑ From flat film
- ✓ Pillow bag
- Gusset bag  $\mathbf{\nabla}$
- ☑ Polyethylene
- ☑ Thermoplastics
- Compound materials
- Carrying handle  $\mathbf{\nabla}$
- ☑ Vacuum package
- ☑ Nitrogen fumigation

#### The Solution

- ☑ For granular & fine products
- System-F with
- ☑ fully automatic
- ✓ -bag forming
- ✓ -bag filling
- ✓ -bag sealing
- ✓ -variable bag length
- ✓ -variable format set sizes
- ✓ -format set magazine