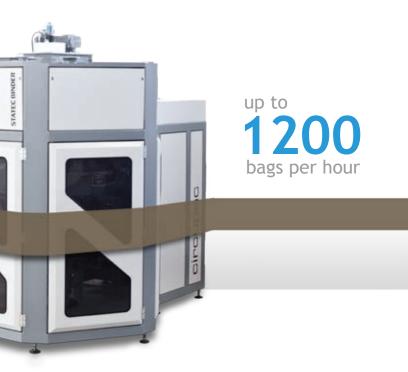

# circupac

Fully automatic high-speed packaging carousel

### The Bags

- ☑ Open-mouth bag
  - ☑ Pillow bag
  - ☑ Gusset bag
  - ☑ Polypropylene
- ☑ Polyethylene
- ☑ Paper
- ☑ Block bottom
- ☑ Pinch bottom
- ☑ Carrying handle

- **Solution** For fine & powdery products
- ☑ Circupac with
- ☑ fully automatic
- ✓ -bag magazine
- ☑ -bag separation
- ✓ -bag opening
- ✓ -filling carousel
- ✓ -3 to 6 filling spouts
- ✓ -bag closing

#### up to O bags per hour