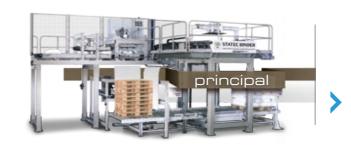

# principal

High-speed high-level palletizer

#### The Solution

- ✓ Principal with
- ✓ fully automatic
- ✓ -bag infeed
- ✓ -bag pressing
- ✓ -bag turning
- ✓ -layer forming
- ✓ -layer stacking
- ✓ -layer pressing
- ✓ -pallet outfeed