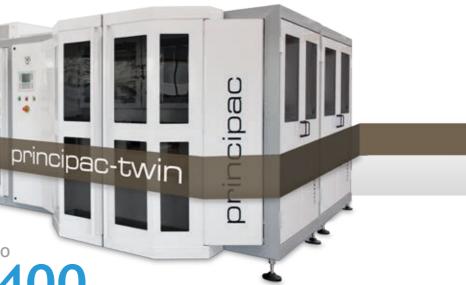

# principac-twin

*Fully automatic duplex high-speed packaging machine* 

up to bags per hour