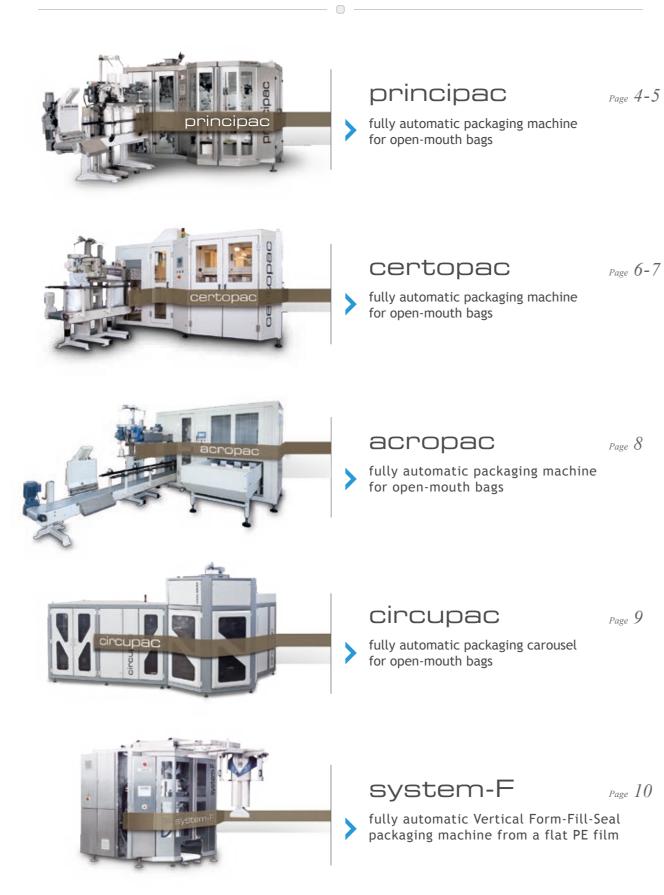

## system-T

fully automatic Form-Fill-Seal packaging machine from a tubular PE reel

fully automatic bag making machine from a tubular woven PP reel