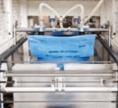

## system-T

fully automatic Form-Fill-Seal packaging machine from a tubular PE reel

fully automatic bag making machine from a tubular woven PP reel

### The Bags

- ☑ From tubular reel
  - ☑ Pillow bag
  - ☑ Gusset bag
  - ☑ Polyethylene
- ☑ Thermoplastics
- ☑ Compound materials
- ☑ Corner Sealing
- ☑ Carrying handle

- ☑ For granular & fine products
- System-T with
- ☑ fully automatic
- ✓ -reel unwinding
- ✓ -bag making
- ✓ -bag filling
- ✓ -bag sealing
- ✓ -variable bag length
- ✓ -variable bag width