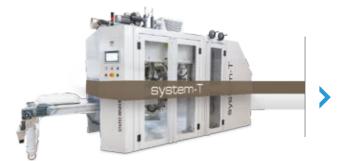

## **STATEC BINDER**

highly efficient bagging and palletizing solutions



Packaging and Palletizing Systems

### Packaging systems









Palletizing systems







## system-T

fully automatic Form-Fill-Seal packaging machine from a tubular PE reel

fully automatic bag making machine from a tubular woven PP reel

#### components

manual and semi-automatic bagging lines, big bag filling stations, net weighers and bag closing systems

principal

fully automatic high-level palletizer for all available types of bags & boxes

### principal-R

fully automatic robot palletizer for all available types of bags & boxes

Page 13-15

Page 11

Page 12

Page 16

Page 17

# principac

Fully automatic high-speed packaging machine

# principac-twin

*Fully automatic duplex high-speed packaging machine* 



#### The Bags

- ☑ Open-mouth bag
- ✓ Pillow bag
- $\mathbf{\nabla}$ Gusset bag
- ☑ Polypropylene
- $\mathbf{\nabla}$ Polyethylene