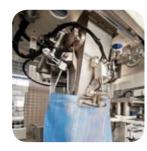

## system-T

fully automatic Form-Fill-Seal packaging machine from a tubular PE reel

fully automatic bag making machine from a tubular woven PP reel

## system-F

Vertical Form-Fill-Seal packaging machine

#### The Solution

- ☑ For granular & fine products
- System-F with
- ☑ fully automatic
- ✓ -bag forming
- ✓ -bag filling
- ✓ -bag sealing
- ✓ -variable bag length
- ✓ -variable format set sizes
- ✓ -format set magazine