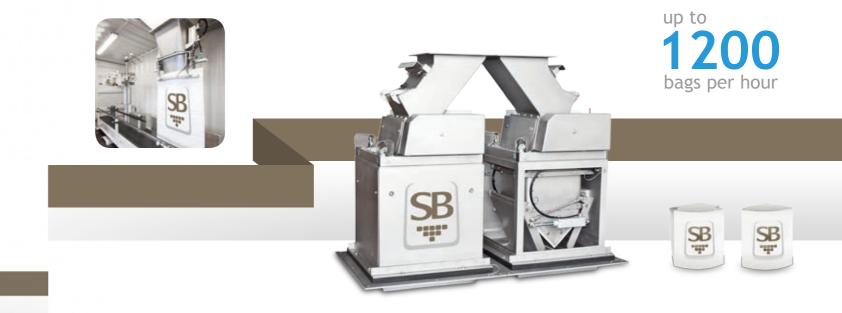

## scalpac

Manual or semi-automatic high performance bagging line with a single or duplex electronic net weigher