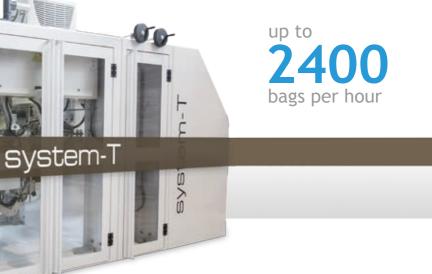

# system-T

8 8 1

. . .

Form-Fill-Seal packaging machine

#### up to O bags per hour

### The Bags

- ☑ From tubular reel
  - ☑ Pillow bag
  - ☑ Gusset bag
  - ☑ Polyethylene
- ☑ Thermoplastics
- ☑ Compound materials
- ☑ Corner Sealing
- ☑ Carrying handle

- ☑ For granular & fine products
- System-T with
- ☑ fully automatic
- ✓ -reel unwinding
- ✓ -bag making
- ✓ -bag filling
- ✓ -bag sealing
- ✓ -variable bag length
- ✓ -variable bag width