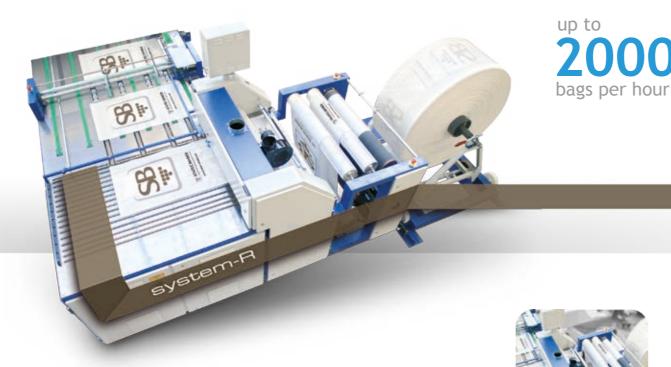

# system-R

Fully automatic high-speed woven PP bag making machine

#### The Bags

- From tubular woven PP
- ✓ Pillow bag
- $\mathbf{\nabla}$ Gusset bag
- ☑ Woven Polypropylene
- $\mathbf{\nabla}$ Variable bag length
- ☑ Variable bag width

- System-R with
- ✓ fully automatic
- ✓ -reel unwinding
- ✓ -bag cutting
- ✓ -bag bottom folding
- ✓ -bag bottom sewing
- -principac bagging machine
- -certopac bagging machine
- ✓ -circupac bagging machine