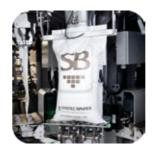

# circupac

Fully automatic high-speed packaging carousel

### The Bags

- ☑ Open-mouth bag
  - ☑ Pillow bag
  - ☑ Gusset bag
  - ☑ Polypropylene
- ☑ Polyethylene
- ☑ Paper
- ☑ Block bottom
- ☑ Pinch bottom
- ☑ Carrying handle

- **Solution** For fine & powdery products
- ☑ Circupac with
- ☑ fully automatic
- ✓ -bag magazine
- ☑ -bag separation
- ✓ -bag opening
- ✓ -filling carousel
- ✓ -3 to 6 filling spouts
- ✓ -bag closing