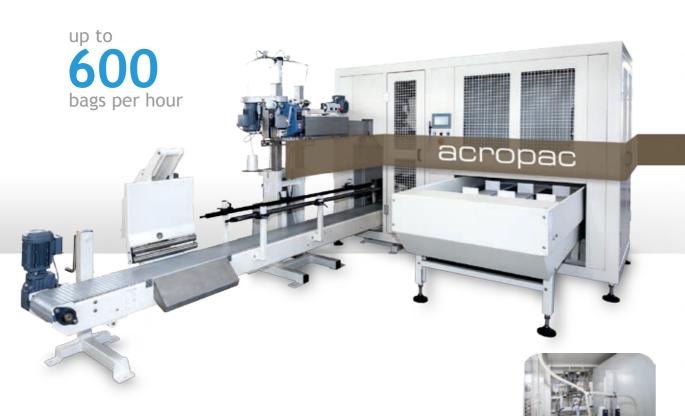

## acropac

Fully automatic packaging machine

#### The Solution

- ☑ For granular & fine products
- ☑ Acropac with
- ☑ fully automatic
- ✓ -bag magazine
- ✓ -bag separation
- ✓ -bag opening
- ✓ -bag placing
- ✓ -bag filling
- ✓ -bag closing

circupac