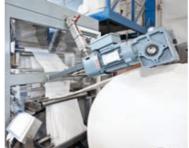

## system-T

fully automatic Form-Fill-Seal packaging machine from a tubular PE reel

fully automatic bag making machine from a tubular woven PP reel

### The Bags

- ☑ From tubular reel
  - ☑ Pillow bag
  - ☑ Gusset bag
  - ☑ Polyethylene
- ☑ Thermoplastics
- ☑ Compound materials
- ☑ Corner Sealing
- ☑ Carrying handle

- ☑ For granular & fine products
- System-T with
- ☑ fully automatic
- ✓ -reel unwinding
- ✓ -bag making
- ✓ -bag filling
- ✓ -bag sealing
- ✓ -variable bag length
- ✓ -variable bag width