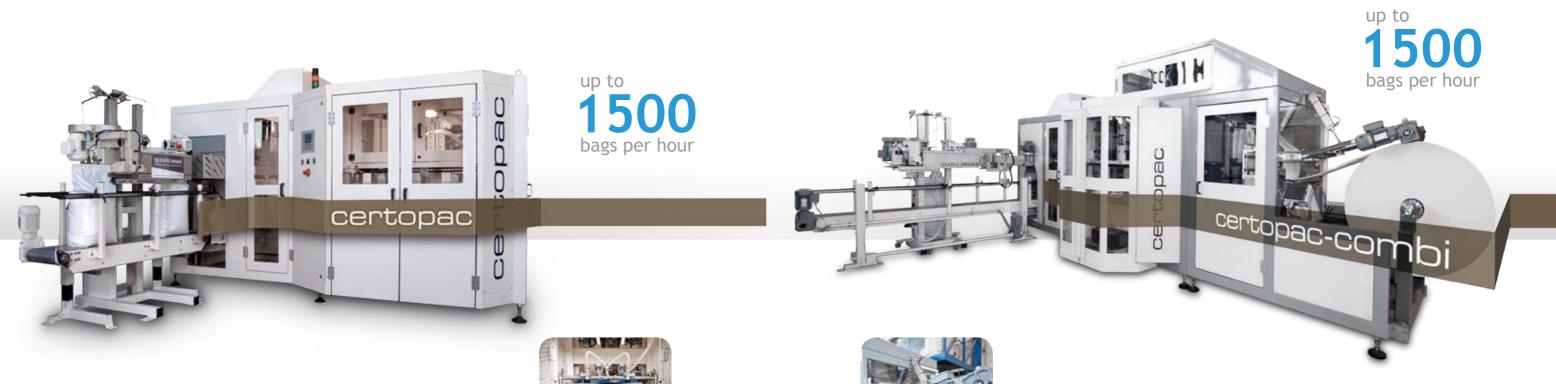

## certopac

Fully automatic high-speed packaging machine

## certopac-combi

Fully automatic high-speed packaging machine from tubular reel and bag magazine