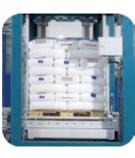

# principal

High-speed high-level palletizer

#### The Solution

- ✓ Principal with
- ✓ fully automatic
- ✓ -bag infeed
- ✓ -bag pressing
- ✓ -bag turning
- ✓ -layer forming
- ✓ -layer stacking
- ✓ -layer pressing
- ✓ -pallet outfeed